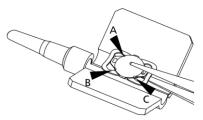

Place the IOL within the cartridge. Pay attention to marking A,B and C. Push the IOL down with forceps while closing the cartridge.

Place the cartridge into the injector. Push the plunger until the blue cushion reaches the tip, followed by short pressure relief. Implant the IOL.