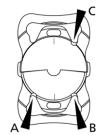

Place the IOL within the cartridge. Pay attention to marking A,B and C. Push the IOL down with forceps while closing the cartridge.

Place the cartridge into the injector. Push the plunger until the blue cushion reaches the tip, followed by short pressure relief. Implant the IOL.