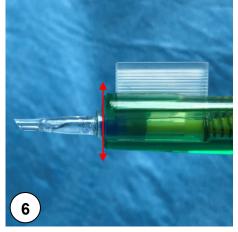

## FEMTIS® Family with plate-haptic

FB-313

FB-313 MF15 FB-313 MF30

FB-313 MF15 T0-T3 FB-313 MF30 T0-T3

Lubricate the injector tip + loading chamber with viscoelastic solution.

Open the IOL blister away from your body.