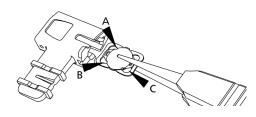

Place the IOL within the cartridge. Pay attention to marking A,B and C. Push the IOL down with forceps while closing the cartridge.

Place the cartridge into the injector. Push the plunger until the blue cushion reaches the tip, followed by short pressure relief. Implant the IOL.