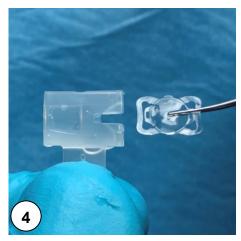

Remove IOL holder, align handle towards your body. Always keep it horizontal!

Notch should face to the right side! Remove the IOL from the holder with forceps without excessive force. Use a non-toothed forceps!