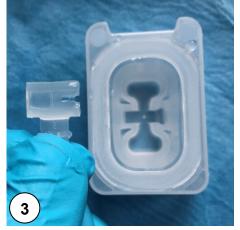

Remove IOL holder, align handle towards your body. Always keep it horizontal!

Notch should face to the right side! Remove the IOL from the holder with forceps without excessive force. Use a non-toothed forceps!