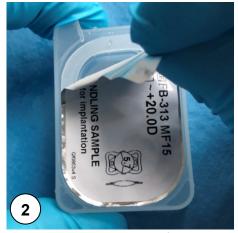

## FEMTIS® Family with plate-haptic

FB-313

FB-313 MF15 FB-313 MF30

FB-313 MF15 T0-T3 FB-313 MF30 T0-T3

Lubricate the injector tip + loading chamber with viscoelastic solution.

Open the IOL blister away from your body.