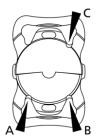

Place the IOL within the cartridge. Pay attention to marking A,B and C. Push the IOL down with forceps while closing the cartridge.

Place the cartridge into the injector. Push the plunger until the blue cushion reaches the tip, followed by short pressure relief. Implant the IOL.