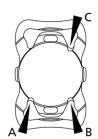

Place the IOL within the cartridge. Pay attention to marking A,B and C. Push the IOL down with forceps while closing the cartridge.

Place the cartridge into the injector. Push the plunger until the blue cushion reaches the tip, followed by short pressure relief. Implant the IOL.