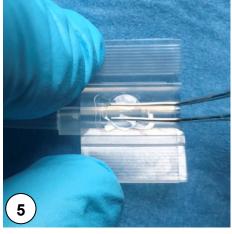

Place the IOL within the cartridge. Pay attention to marking A,B and C. Push the IOL down with forceps while closing the cartridge.

Place the cartridge into the injector. Push the plunger until the blue cushion reaches the tip, followed by short pressure relief. Implant the IOL.