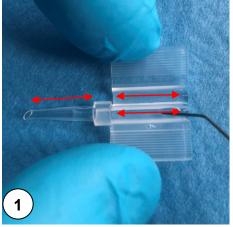

## FEMTIS® Family with plate-haptic

FB-313

FB-313 MF15 FB-313 MF30

FB-313 MF15 T0-T3 FB-313 MF30 T0-T3

Lubricate the injector tip + loading chamber with viscoelastic solution.

Open the IOL blister away from your body.